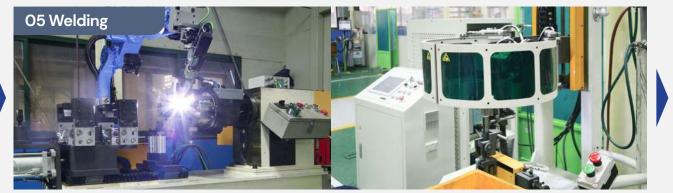

### Robot Welding M/C

| Welding Type         | Robot TIG Auto Welding |
|----------------------|------------------------|
| Outer Diameter       | Ø42.7~Ø89.1            |
| Weldable Pipe Length | 100mm~6,000mm          |