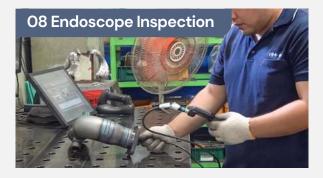

| 14ea       |
|-------------------|------------|
| Hole Machine Size | Ø1.0~Ø32   |
| Machinable Length | 10~3.000mm |



### **CNC Bending M/C**

| Bending Outer Diameter | Ø6.35~Ø60.5<br>Thickness : 2.0t ~6.0t |
|------------------------|---------------------------------------|
| Maximum Pipe Length    | 4,800mm                               |
| Minimum Bending Radius | 180°, 20R                             |



### Spray-Type Painting Line

| Painting Type       | Liquid SPRAY Painting           |
|---------------------|---------------------------------|
| Within the Range of | Size : 700×700×4,500(Max)       |
| Painting Size       | Weight : Max 100kg/hanger       |
| Equipment           | Booth of Primer and Top, Dryer, |
| Composition         | Conveyor, Electric Precipitator |





# Research & Developments

We operate R&D Center and design our products in person needed to maximize quality and productivity and enhance our competitiveness by securing intellectual property rights.

### **R&D** Center

- Product and JIG design through 3D CAD modeling
- Automation and standardization of manufacturing conditions to maximize quality and productivity
- A communication channel with customers to produce and provide the best products
- Secures technology competitiveness by securing intellectual property rights
- Responds to environmental and export regulations such as chemicals and FTA









Certificate

O 14001:2015

Certificate

NOKWON Co., Ltd

50 9001-2015

TO AN

MITTULE CONTRACTOR

# Quality Assurance

All our products guarantee a world-level quality with an adoptio