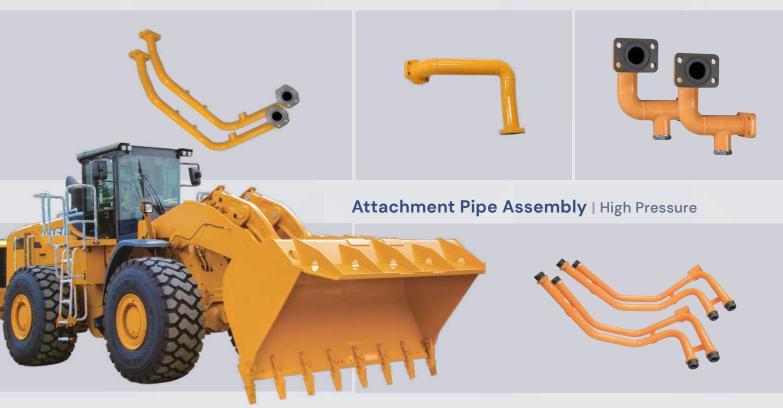

minister's commendation on labor day
- Awarded prime minister's commendation on business women's day
- A pipe welding device patented (No. 10-1470451)





# **Major Business Scope**

NOKWON manufactures and supplies Perfect and Reliable Products to Customer. Construction P 08 Equipment Parts

Defense Industry Parts

Shipbuilding & Marine Parts

Ship Engine Parts P 13

P 12

P 11



5782

Challenge, Change, Communication | 07

# **Construction Equipment Parts**

**Excavators** 

Suction Pipe Assembly | Low Pressure



### Return Pipe Assembly | Low Pressure

### Pipe & Hose Assembly | High Pressure



### Attachment Pipe Assembly | High Pressure



### **Skid Loaders**



### PILOT Pipe Assembly | Low Pressure



# tow Pressure

### Wheel Loaders

### Return Pipe Assembly | Low Pressure



# Defense Industry Parts

### Hydraulic Pipe Assembly





# Shipbuilding & Marine Parts

Ballast Water Treatment System (BWTS) Tank and Spool





# **Ship Engine Parts**

### **Telescope Pipe**

### **High Pressure Pipe**



# Connectors, Flanges, Fittings and Blocks

### Assembly



Nipple + Bracket



Nipple



Block



Elbow



Elbow



Plug



Return Check Valve



Return Check Valve



Return Check Valve





Flange



Flange



Flange

Flange



Fitting



Fitting



Tee







Elbow

# Manufacturing Process & Facilities



### **CNC Cutting M/C**

| Cutting Outer Diameter | Ø25~ Ø120  |
|------------------------|------------|
| Cuttable Length        | 10~8,000mm |



### **Pipe Bevelling**

Machining Outer Diameter Machinable Pipe Length

Ø27.2~Ø114.3

10~2,500mm



### Robot W