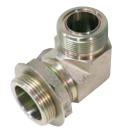

Marine Parts

Ship Engine Parts P 13

P 12

P 11



5782

Challenge, Change, Communication | 07

# **Construction Equipment Parts**

**Excavators** 

Suction Pipe Assembly | Low Pressure



### Return Pipe Assembly | Low Pressure

### Pipe & Hose Assembly | High Pressure



### Attachment Pipe Assembly | High Pressure



### **Skid Loaders**



### PILOT Pipe Assembly | Low Pressure



# tow Pressure

### Wheel Loaders

### Return Pipe Assembly | Low Pressure



# Defense Industry Parts

### Hydraulic Pipe Assembly





# Shipbuilding & Marine Parts

Ballast Water Treatment System (BWTS) Tank and Spool





# **Ship Engine Parts**

### **Telescope Pipe**

### **High Pressure Pipe**



# Connectors, Flanges, Fittings and Blocks

### Assembly



Nipple + Bracket



Nipple



Block



Elbow



Elbow



Plug



Return Check Valve



Return Check Valve



Return Check Valve





Flange



Flange



Flange

Flange



Fitting



Fitting



Tee







Elbow

# Manufacturing Process & Facilities



### **CNC Cutting M/C**

| Cutting Outer Diameter | Ø25~ Ø120  |
|------------------------|------------|
| Cuttable Length        | 10~8,000mm |



### **Pipe Bevelling**

Machining Outer Diameter Machinable Pipe Length

Ø27.2~Ø114.3

10~2,500mm



### Robot Welding M/C

| Welding Type         | Robot TIG Auto Welding |
|----------------------|------------------------|
| Outer Diameter       | Ø42.7~Ø89.1            |
| Weldable Pipe Length | 100mm~6,000mm          |

### Auto Welding M/C

| Welding Type         | Auto TIG Welding |
|----------------------|------------------|
| Weaving Fu