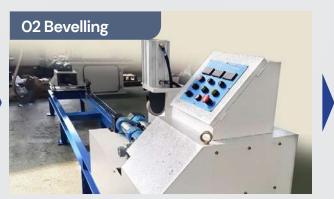

### **Pipe Bevelling**

Machining Outer Diameter Machinable Pipe Length

Ø27.2~Ø114.3

10~2,500mm