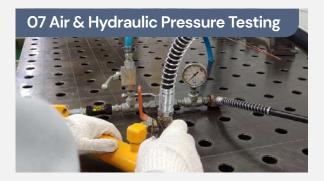

y | 14ea       |
|-------------------|------------|
| Hole Machine Size | Ø1.0~Ø32   |
| Machinable Length | 10~3.000mm |



### **CNC Bending M/C**

| Bending Outer Diameter | Ø6.35~Ø60.5<br>Thickness : 2.0t ~6.0t |
|------------------------|---------------------------------------|
| Maximum Pipe Length    | 4,800mm                               |
| Minimum Bending Radius | 180°, 20R                             |



### Spray-Type Painting Line

| Painting Type       | Liquid SPRAY Painting           |
|---------------------|---------------------------------|
| Within the Range of | Size : 700×700×4,500(Max)       |
| Painting Size       | Weight : Max 100kg/hanger       |
| Equipment           | Booth of Primer and Top, Dryer, |
| Composition         | Conveyor, Electric Precipitator |





# Research & Developments

We operate R&D Center and design our products in person needed to maximize quality and productivity and enhance our competitiveness by securing intellectual property rights.

### **R&D** Center

- Product and JIG design through 3D CAD modeling
- Automation and standardization of manufacturing conditions to maximize quality and productivity
- A communication channel with customers to produce and provide the best products
- Secures technology competitiveness by securing intellectual property rights
- Responds to environmental and export regulations such as chemicals and FTA









Certificate

O 14001:2015

Certificate

NOKWON Co., Ltd

50 9001-2015

TO AN

MITTULE CONTRACTOR

# Quality Assurance

All our products guarantee a world-level quality with an adopt