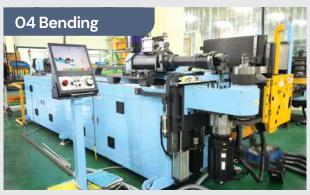

### **CNC Bending M/C**

| Bending Outer Diameter | Ø6.35~Ø60.5<br>Thickness : 2.0t ~6.0t |
|------------------------|---------------------------------------|
| Maximum Pipe Length    | 4,800mm                               |
| Minimum Bending Radius | 180°, 20R                             |