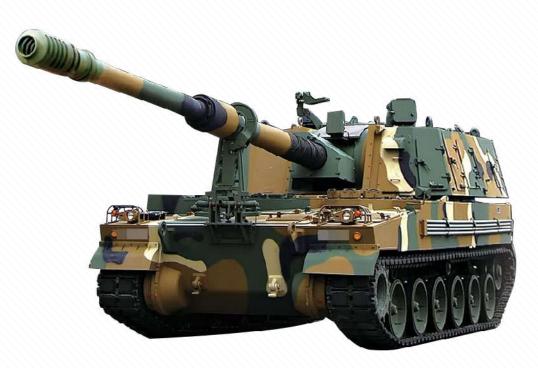

ter's commendation on business women's day
- A pipe welding device patented (No. 10-1470451)





# **Major Business Scope**

NOKWON manufactures and supplies Perfect and Reliable Products to Customer. Construction P 08 Equipment Parts

Defense Industry Parts

Shipbuilding & Marine Parts

Ship Engine Parts P 13

P 12

P 11



5782

Challenge, Change, Communication | 07

# **Construction Equipment Parts**

**Excavators** 

Suction Pipe Assembly | Low Pressure



### Return Pipe Assembly | Low Pressure

### Pipe & Hose Assembly | High Pressure



### Attachment Pipe Assembly | High Pressure



### **Skid Loaders**



### PILOT Pipe Assembly | Low Pressure



# tow Pressure

### Wheel Loaders

### Return Pipe Assembly | Low Pressure



# Defense Industry Parts

### Hydraulic Pipe Assembly





# Shipbuilding & Marine Parts

Ballast Water Treatment System (BWTS) Tank and Spool





# **Ship Engine Parts**

### **Telescope Pipe**

### **High Pressure Pipe**



# Connectors, Flanges, Fittings and Blocks

### Assembly



Nipple + Bracket



Nipple



Block



Elbow



Elbow



Plug



Return Check Valve



Return Check Valve



Return Check Valve





Flange



Flange



Flange

Flange



Fitting



Fitting



Tee







Elbow

# Manufacturing Process & Facilities



### **CNC Cutting M/C**

| Cutting Outer Diameter | Ø25~ Ø120  |
|------------------------|------------|
| Cuttable Length        | 10~8,000mm |



### **Pipe Bevelling**

Machining Outer Diameter Machinable Pipe Length

Ø27.2~Ø114.3

10~2,500mm



### Robot Welding M/C

| Welding Type         | Robot TIG Auto Welding