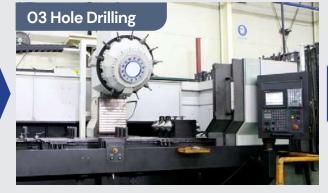

### **Machining Center**

| Machine Tool Q'ty | 14ea       |
|-------------------|------------|
| Hole Machine Size | Ø1.0~Ø32   |
| Machinable Length | 10~3.000mm |