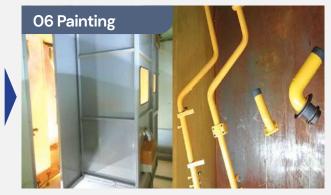

### Spray-Type Painting Line

| Painting Type       | Liquid SPRAY Painting           |
|---------------------|---------------------------------|
| Within the Range of | Size : 700×700×4,500(Max)       |
| Painting Size       | Weight : Max 100kg/hanger       |
| Equipment           | Booth of Primer and Top, Dryer, |
| Composition         | Conveyor, Electric Precipitator |