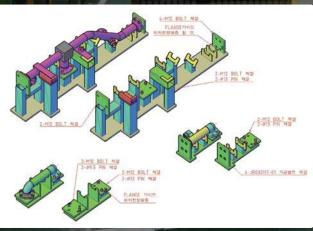

# Manufacturing Process & Facilities

NOKWON has a one-stop manufacturing process from material cutting to painting and assembly. We are proud of our advanced manufacturing processes including CNC bending and auto-welding.