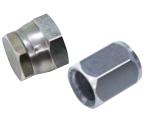

# Connectors, Flanges, Fittings and Blocks

### Assembly

Nipple + Bracket

Nipple

Block

Elbow

Elbow

Plug

Return Check Valve