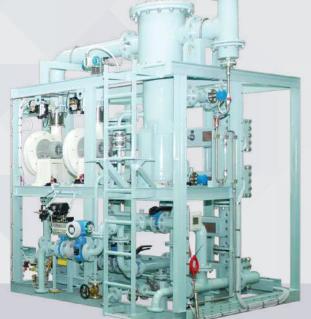

# Shipbuilding & Marine Parts

Ballast Water Treatment System (BWTS) Tank and Spool