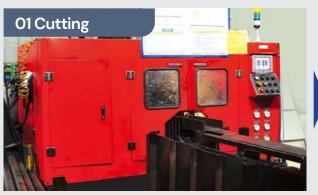

# Manufacturing Process & Facilities

### **CNC Cutting M/C**

| Cutting Outer Diameter | Ø25~ Ø120  |
|------------------------|------------|
| Cuttable Length        | 10~8,000mm |

NOKWON has a one-stop manufacturing process from material cutting to painting and assembly. We are proud of our advanced manufacturing processes including CNC bending and auto-welding.