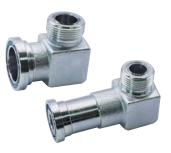

# Connectors, Flanges, Fittings and Blocks

### Assembly

Nipple + Bracket

Nipple

Block

Elbow

Elbow

Plug

Return Check Valve

Return Check Valve

Return Check Valve

Flange

Flange

Flange

Flange

Fitting

Fitting