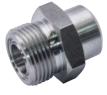

# Connectors, Flanges, Fittings and Blocks

### Assembly

Nipple + Bracket

Nipple

Block

Elbow

Elbow

Plug

Return Check Valve

Return Check Valve

Return Check Valve

Flange

Flange

Flange

Flange

Fitting

Fitting