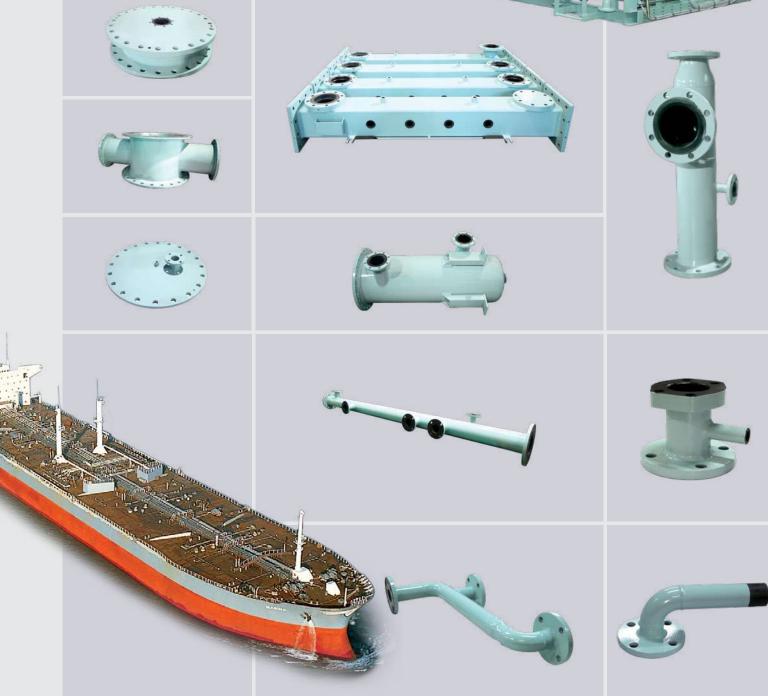

# Shipbuilding & Marine Parts

Ballast Water Treatment System (BWTS) Tank and Spool

# **Ship Engine Parts**

### **Telescope Pipe**

### **High Pressure Pipe**