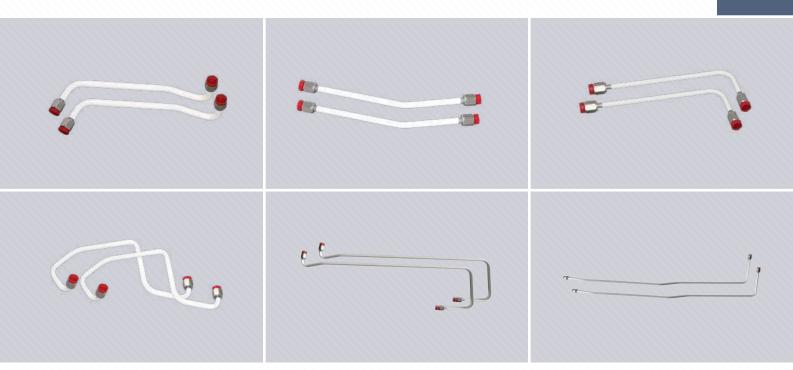

ister's commendation on business women's day
- A pipe welding device patented (No. 10-1470451)





# **Major Business Scope**

NOKWON manufactures and supplies Perfect and Reliable Products to Customer. Construction P 08 Equipment Parts

Defense Industry Parts

Shipbuilding & Marine Parts

Ship Engine Parts P 13

P 12

P 11



5782

Challenge, Change, Communication | 07

# **Construction Equipment Parts**

**Excavators** 

Suction Pipe Assembly | Low Pressure



### Return Pipe Assembly | Low Pressure

### Pipe & Hose Assembly | High Pressure



### Attachment Pipe Assembly | High Pressure



### **Skid Loaders**



### PILOT Pipe Assembly | Low Pressure



# tow Pressure

### Wheel Loaders

### Return Pipe Assembly | Low Pressure



# Defense Industry Parts

### Hydraulic Pipe Assembly





# Shipbuilding & Marine Parts

Ballast Water Treatment System (BWTS) Tank and Spool





# **Ship Engine Parts**

### **Telescope Pipe**

### **High Pressure Pipe**



# Connectors, Flanges, Fittings and Blocks

### Assembly



Nipple + Bracket



Nipple



Block



Elbow



Elbow



Plug



Return Check Valve



Return Check Valve



Return Check Valve





Flange



Flange



Flange

Flange



Fitting



Fitting



Tee







Elbow

# Manufacturing Process & Facilities



### **CNC Cutting M/C**

| Cutting Outer Diameter | Ø25~ Ø120  |
|------------------------|------------|
| Cuttable Length        | 10~8,000mm |



### **Pipe Bevelling**

Machining Outer Diameter Machinable Pipe Length

Ø27.2~Ø114.3

10~2,500mm



### Robot Welding M/C

| Welding Type         | Robot TIG Auto Weldi