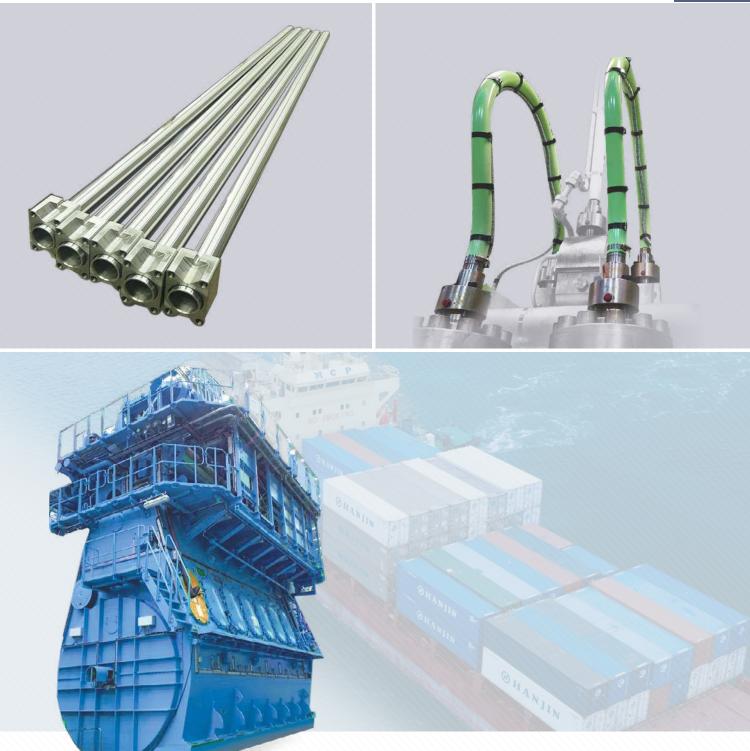

nd Reliable Products to Customer. Construction P 08 Equipment Parts

Defense Industry Parts

Shipbuilding & Marine Parts

Ship Engine Parts P 13

P 12

P 11



5782

Challenge, Change, Communication | 07

# **Construction Equipment Parts**

**Excavators** 

Suction Pipe Assembly | Low Pressure



### Return Pipe Assembly | Low Pressure

### Pipe & Hose Assembly | High Pressure



### Attachment Pipe Assembly | High Pressure



### **Skid Loaders**



### PILOT Pipe Assembly | Low Pressure



# tow Pressure

### Wheel Loaders

### Return Pipe Assembly | Low Pressure



# Defense Industry Parts

### Hydraulic Pipe Assembly





# Shipbuilding & Marine Parts

Ballast Water Treatment System (BWTS) Tank and Spool





# **Ship Engine Parts**

### **Telescope Pipe**

### **High Pressure Pipe**



# Connectors, Flanges, Fittings and Blocks

### Assembly



Nipple + Bracket



Nipple



Block



Elbow



Elbow



Plug



Return Check Valve



Return Check Valve



Return Check Valve





Flange



Flange



Flange

Flange



Fitting



Fitting



Tee







Elbow

# Manufacturing Process & Facilities



### **CNC Cutting M/C**

| Cutting Outer Diameter | Ø25~ Ø120  |
|------------------------|------------|
| Cuttable Length        | 10~8,000mm |



### **Pipe Bevelling**

Machining Outer Diameter Machinable Pipe Length

Ø27.2~Ø114.3

10~2,500mm



### Robot Welding M/C

| Welding Type         | Robot TIG Auto Welding |
|----------------------|------------------------|
| Outer Diameter       | Ø42.7~Ø89.1            |
| Weldable Pipe Length | 100mm~6,000mm          |

### Auto Weldi