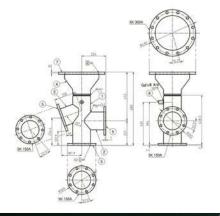

# Shipbuilding & Marine Parts

Ballast Water Treatment System (BWTS) Tank and Spool